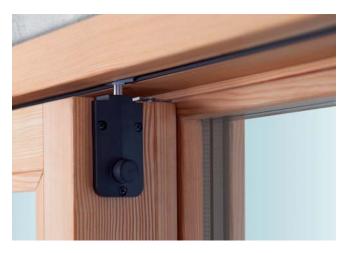

#### Wood and image only: the hardware disappears on the frame

The sliding top guide has been inserted into the frame to hide every functional element.

A slimmer sash profile The frame of the sliding sash has been concealed to 74 mm thanks to a reduced backset lock.

α

Þ

Minimal design, with a technological heart The thin transom of the frame contains the top sealing profile: no carving is visible.

1

The glass is built into the jamb of the frame. Thanks to an easy and adequate installation, it blends with the wall.