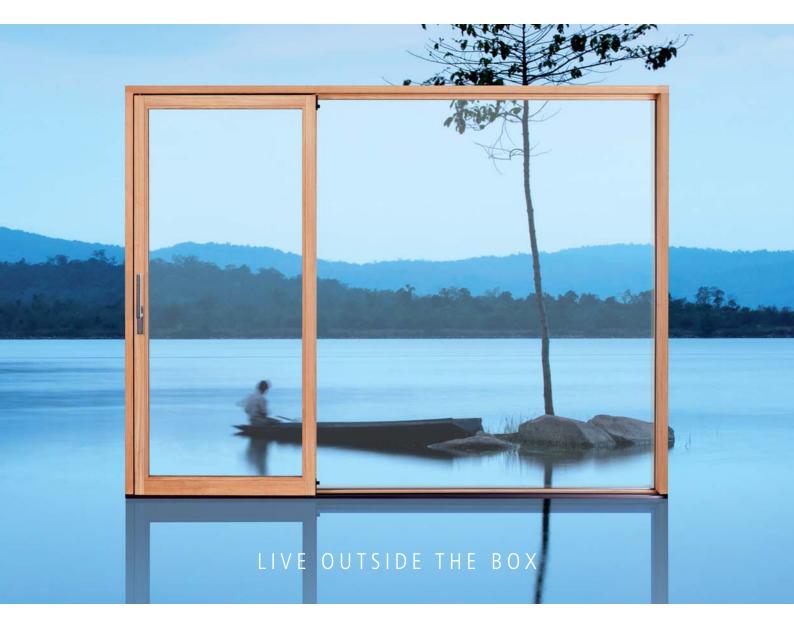

## LESS VISIBLE FRAME, MORE SPACE TO THE IMAGE. WITH THE QUALITY OF THE PERFORMANCES BY AGB.

Imago is the innovative hardware system which allows to realize the Lift&Slide for wood with a frame depth less than 2cm.

Imago gives to the landscape the main role. Thanks to the minimal design, it extends the space and blends the internal places with the external environment.

It expands the possibilities and the design solutions.