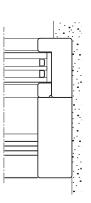

#### Wood and image only: the hardware disappears on the frame

The sliding top guide has been inserted into the frame to hide every functional element.

A slimmer sash profile The frame of the sliding sash has been concealed to 74 mm thanks to a reduced backset lock.

α

Þ

Minimal design, with a technological heart The thin transom of the frame contains the top sealing profile: no carving is visible.

1

The glass is built into the jamb of the frame. Thanks to an easy and adequate installation, it blends with the wall.

#### Top sash sealing profile

The aluminium resistance and the insulating power of the sponge. The materials choice of the top sealing profile guarantees the resistance against air and noise abatement.

#### Uni-V central locking profile

The wide working tolerances, allowed by the central point Uni-V, guarantee the declared performances even with the natural deformation of wood. The revolutionary central locking profile avoids every contact between the sash and the frame. The opening movement becomes fluid and silent.