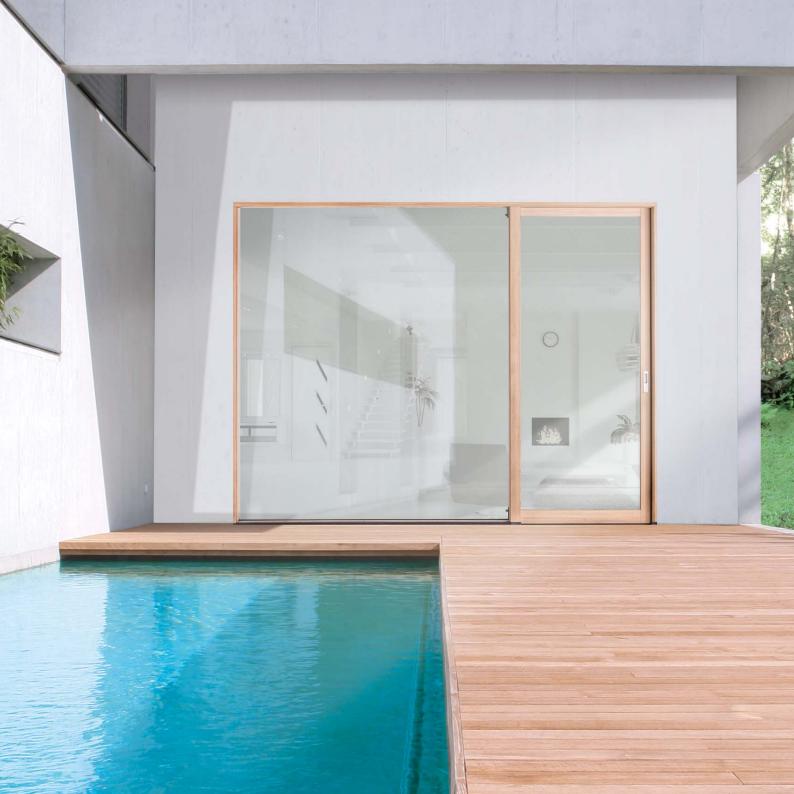

#### Leaving space to the glass: a room without bounds

The lower transom of the fixed sash has been eliminated. The glass and the external environment become the center of the room. A thin aluminium profile creates the glass seat.

#### Wood and image only: the hardware disappears on the frame

The sliding top guide has been inserted into the frame to hide every functional element.

A slimmer sash profile The frame of the sliding sash has been concealed to 74 mm thanks to a reduced backset lock.

α

Þ

Minimal design, with a technological heart The thin transom of the frame contains the top sealing profile: no carving is visible.

1

The glass is built into the jamb of the frame. Thanks to an easy and adequate installation, it blends with the wall.