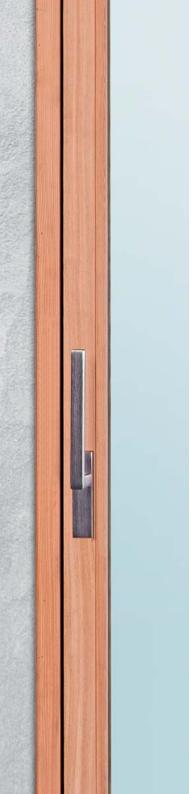

## LESS VISIBLE FRAME, MORE SPACE TO THE IMAGE. WITH THE QUALITY OF THE PERFORMANCES BY AGB.

Imago is the innovative hardware system which allows to realize the Lift&Slide for wood with a frame depth less than 2cm.

Imago gives to the landscape the main role. Thanks to the minimal design, it extends the space and blends the internal places with the external environment.

It expands the possibilities and the design solutions.