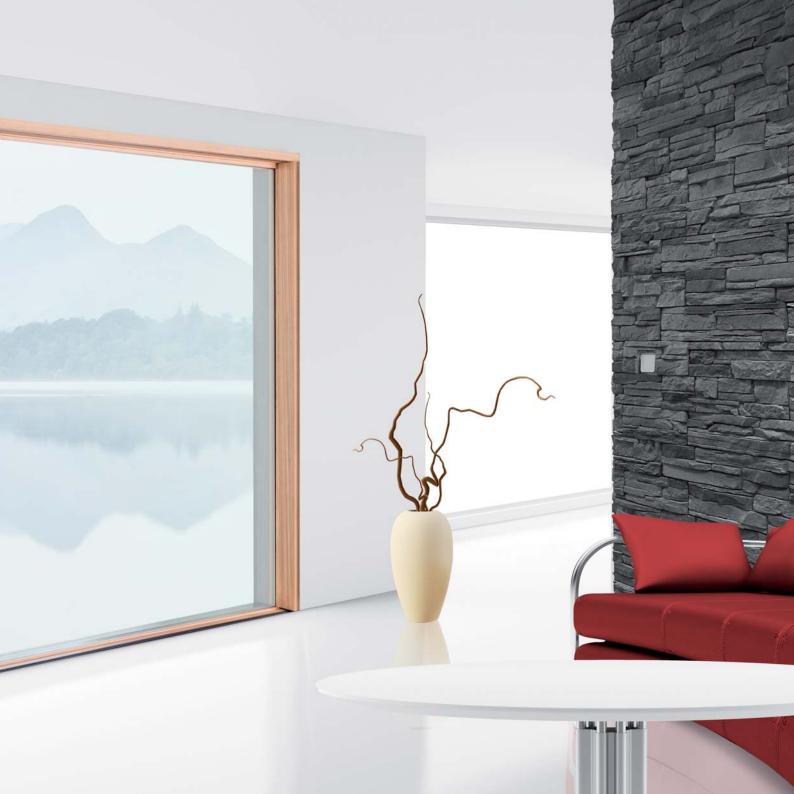

## LESS VISIBLE FRAME, MORE SPACE TO THE IMAGE. WITH THE QUALITY OF THE PERFORMANCES BY AGB.

Imago is the innovative hardware system which allows to realize the Lift&Slide for wood with a frame depth less than 2cm.

Imago gives to the landscape the main role. Thanks to the minimal design, it extends the space and blends the internal places with the external environment.

It expands the possibilities and the design solutions.

#### Leaving space to the glass: a room without bounds

The lower transom of the fixed sash has been eliminated. The glass and the external environment become the center of the room. A thin aluminium profile creates the glass seat.