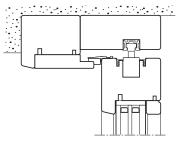

#### Leaving space to the glass: a room without bounds

The lower transom of the fixed sash has been eliminated. The glass and the external environment become the center of the room. A thin aluminium profile creates the glass seat.

#### Wood and image only: the hardware disappears on the frame

The sliding top guide has been inserted into the frame to hide every functional element.

A slimmer sash profile The frame of the sliding sash has been concealed to 74 mm thanks to a reduced backset lock.

α

Þ

Minimal design, with a technological heart The thin transom of the frame contains the top sealing profile: no carving is visible.

1

The glass is built into the jamb of the frame. Thanks to an easy and adequate installation, it blends with the wall.