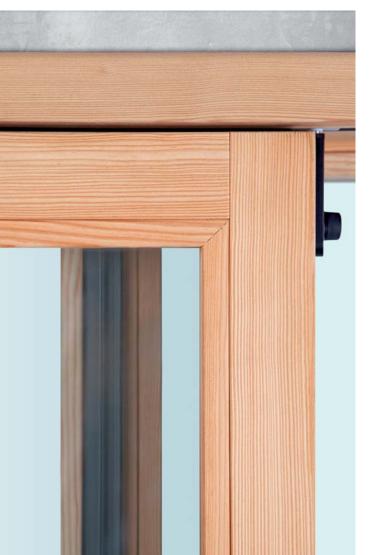

#### Leaving space to the glass: a room without bounds

The lower transom of the fixed sash has been eliminated. The glass and the external environment become the center of the room. A thin aluminium profile creates the glass seat.

#### Wood and image only: the hardware disappears on the frame

The sliding top guide has been inserted into the frame to hide every functional element.

A slimmer sash profile The frame of the sliding sash has been concealed to 74 mm thanks to a reduced backset lock.

α

Þ

Minimal design, with a technological heart The thin transom of the frame contains the top sealing profile: no carving is visible.

1

The glass is built into the jamb of the frame. Thanks to an easy and adequate installation, it blends with the wall.