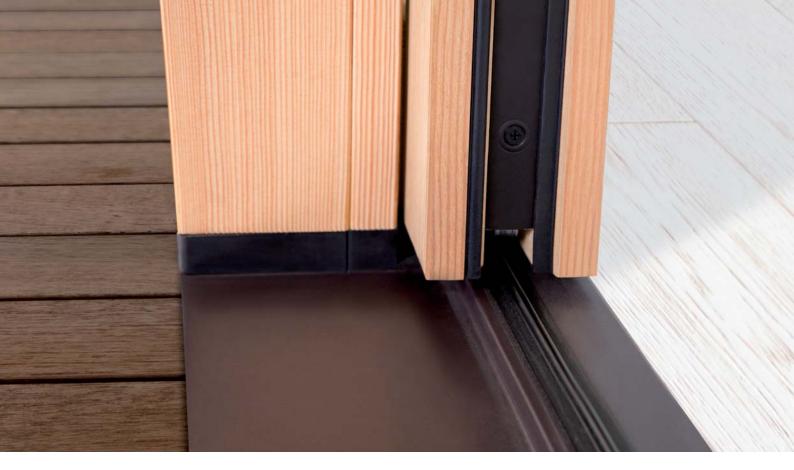

#### A high performance project without limits

A 25 mm maximum thickness threshold at the same level of the floor. The Climatech threshold offers the minimum visual impact and guarantees incredible thermal performances, thanks to the innovative fiberglass reinforced material.

Imago is a barrier against air, water and wind thanks to the accessories range which have been tested in every condition.