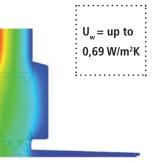

# **PERFORMANCES** THERMAL INSULATION AND SECURITY

#### A high performance project without limits

A 25 mm maximum thickness threshold at the same level of the floor. The Climatech threshold offers the minimum visual impact and guarantees incredible thermal performances, thanks to the innovative fiberglass reinforced material.

Imago is a barrier against air, water and wind thanks to the accessories range which have been tested in every condition.