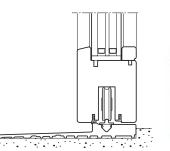

#### A high performance project without limits

A 25 mm maximum thickness threshold at the same level of the floor. The Climatech threshold offers the minimum visual impact and guarantees incredible thermal performances, thanks to the innovative fiberglass reinforced material.