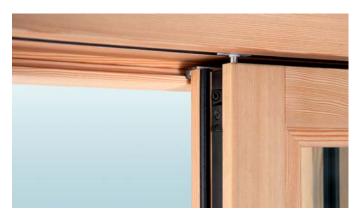

#### Leaving space to the glass: a room without bounds

The lower transom of the fixed sash has been eliminated. The glass and the external environment become the center of the room. A thin aluminium profile creates the glass seat.

#### Wood and image only: the hardware disappears on the frame

The sliding top guide has been inserted into the frame to hide every functional element.

A slimmer sash profile The frame of the sliding sash has been concealed to 74 mm thanks to a reduced backset lock.

α

Þ

Minimal design, with a technological heart The thin transom of the frame contains the top sealing profile: no carving is visible.

1

The glass is built into the jamb of the frame. Thanks to an easy and adequate installation, it blends with the wall.