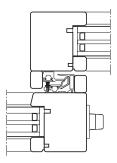

#### Wood and image only: the hardware disappears on the frame

The sliding top guide has been inserted into the frame to hide every functional element.

A slimmer sash profile The frame of the sliding sash has been concealed to 74 mm thanks to a reduced backset lock.

α

Þ

Minimal design, with a technological heart The thin transom of the frame contains the top sealing profile: no carving is visible.

1

The glass is built into the jamb of the frame. Thanks to an easy and adequate installation, it blends with the wall.