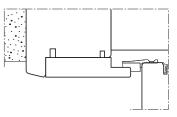

#### Wood and image only: the hardware disappears on the frame

The sliding top guide has been inserted into the frame to hide every functional element.

A slimmer sash profile The frame of the sliding sash has been concealed to 74 mm thanks to a reduced backset lock.

α

Þ

Minimal design, with a technological heart The thin transom of the frame contains the top sealing profile: no carving is visible.

1

The glass is built into the jamb of the frame. Thanks to an easy and adequate installation, it blends with the wall.