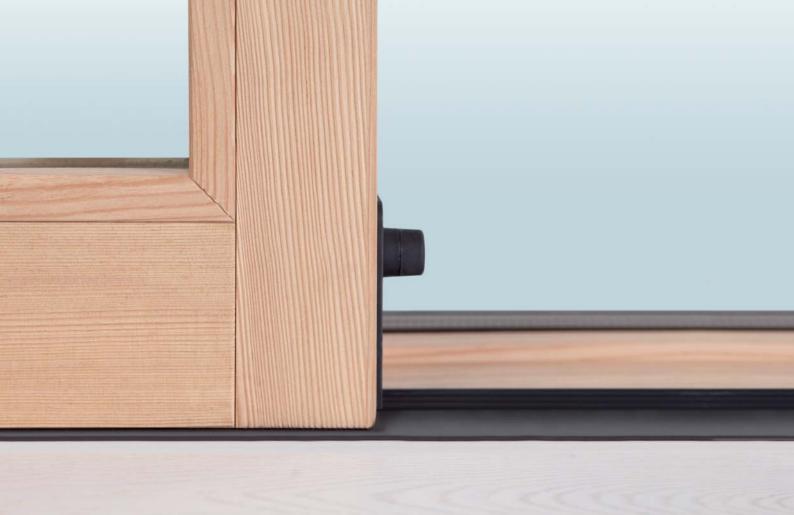

## THE ESSENTIAL ON DETAILS

#### Wood and image only: the hardware disappears on the frame

The sliding top guide has been inserted into the frame to hide every functional element.

A slimmer sash profile The frame of the sliding sash has been concealed to 74 mm thanks to a reduced backset lock.

α

Þ

Minimal design, with a technological heart The thin transom of the frame contains the top sealing profile: no carving is visible.

1

The glass is built into the jamb of the frame. Thanks to an easy and adequate installation, it blends with the wall.