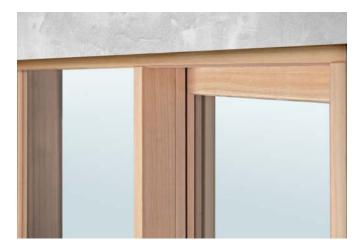

## LESS VISIBLE FRAME, MORE SPACE TO THE IMAGE. WITH THE QUALITY OF THE PERFORMANCES BY AGB.

Imago is the innovative hardware system which allows to realize the Lift&Slide for wood with a frame depth less than 2cm.

Imago gives to the landscape the main role. Thanks to the minimal design, it extends the space and blends the internal places with the external environment.

It expands the possibilities and the design solutions.

#### Leaving space to the glass: a room without bounds

The lower transom of the fixed sash has been eliminated. The glass and the external environment become the center of the room. A thin aluminium profile creates the glass seat.