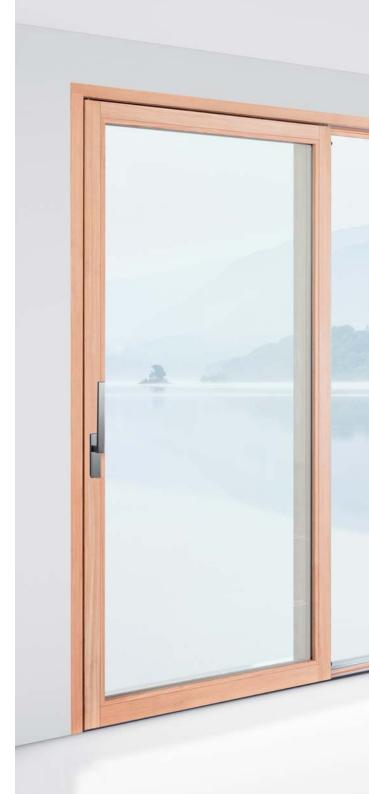

## LESS VISIBLE FRAME, MORE SPACE TO THE IMAGE. WITH THE QUALITY OF THE PERFORMANCES BY AGB.

Imago is the innovative hardware system which allows to realize the Lift&Slide for wood with a frame depth less than 2cm.

Imago gives to the landscape the main role. Thanks to the minimal design, it extends the space and blends the internal places with the external environment.

It expands the possibilities and the design solutions.

#### Leaving space to the glass: a room without bounds

The lower transom of the fixed sash has been eliminated. The glass and the external environment become the center of the room. A thin aluminium profile creates the glass seat.

#### Wood and image only: the hardware disappears on the frame

The sliding top guide has been inserted into the frame to hide every functional element.

A slimmer sash profile The frame of the sliding sash has been concealed to 74 mm thanks to a reduced backset lock.