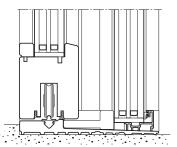

#### Wood and image only: the hardware disappears on the frame

The sliding top guide has been inserted into the frame to hide every functional element.

A slimmer sash profile The frame of the sliding sash has been concealed to 74 mm thanks to a reduced backset lock.

α

Þ

Minimal design, with a technological heart The thin transom of the frame contains the top sealing profile: no carving is visible.

1

The glass is built into the jamb of the frame. Thanks to an easy and adequate installation, it blends with the wall.